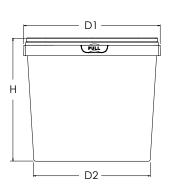

## Dimensions

D1: 292.19 mm D2: 246.02 mm H: 247 mm *without the lid Deviation* ±1*mm* 

| Other<br>elements | Capacity (LT)                  | Volume to rim<br>12.000 LT    | Brim full volume<br>12.762 LT |
|-------------------|--------------------------------|-------------------------------|-------------------------------|
|                   | Net weight / Deviation (±2.5%) | 390gr                         |                               |
|                   | Handle                         | Plastic                       | Weight 19.5 gr                |
|                   |                                | Metallic                      | Weight 43 gr                  |
|                   | Buckets packaging              | Pallet 440 pcs or 800 pcs     |                               |
|                   | Decoration                     | IML Label<br>864.29X248.75 mm | Dry Offset<br>800X275mm       |
|                   | Packaging                      | 4 Vertically                  |                               |