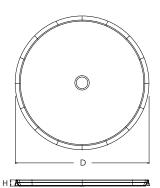

Dimensions D: 288 mm H: 14.62 mm

Deviation ±1mm

| Other<br>elements | Lid weight (gr)<br>Deviation (±2.5%) | 105 gr               | 105 gr                |  |
|-------------------|--------------------------------------|----------------------|-----------------------|--|
|                   | Lid packaging                        | Pallet 800 pcs       | Pallet 800 pcs        |  |
|                   | Decoration                           | IML Label<br>Ø 148mm | Dry Offset<br>Ø 156mm |  |